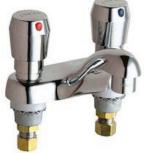

## 4 " Suicide Prevention Faucet

The suicide prevention 4" spread faucet is basically a Chicago meter type faucet that is encase in Corian material. It is designed so that a patient cannot tied anything to it and use it as a hanging point. The fixture sits on the top of sink and the rear of the faucet extends to either the backsplash or the wall. (See attachment)

802-V665CP – 4" Center Lavatory Faucet

The faucet is 8" wide, 3" high and approximately 8" long depending on the distance to the wall or backsplash. It weighs approximately 8 lbs and is attached to the sink by two threaded nuts around the water inlet pipes. The faucet can be cast in white, almond or several stone looking textures. The water duration can be set from 8-20 seconds.