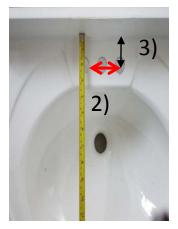

# Suicide Prevention Faucet – Ordering Worksheet

Prior to shipping your order of suicide prevention faucets, we need the following information to ensure they properly fit your existing patient sinks.

| exi                                                                                                      | sting patient sinks.                                                                                                                                     |               |
|----------------------------------------------------------------------------------------------------------|----------------------------------------------------------------------------------------------------------------------------------------------------------|---------------|
| 1)                                                                                                       | Quantity of faucets?                                                                                                                                     |               |
| 2)                                                                                                       | Size of Faucet? 4 inch spread                                                                                                                            | 8 inch spread |
| 3)                                                                                                       | Please measure the distance from the centerline of the hole to backsplash or wall?                                                                       |               |
| 4)                                                                                                       | <b>Note</b> : please note if not all sinks are the same. If not the same, break down the information by quantity.                                        |               |
| 5)                                                                                                       | Describe if the pedestal the faucet will mount to: <u>flat</u> or <u>irregular</u> sloping. Sink Model Number if known?                                  |               |
| 6)                                                                                                       | In the corner where the backsplash or wall meets, is the corner <u>round</u> or <u>square</u> 90 degrees? If round, use scale on last page and list size |               |
| 7)                                                                                                       | What is the height of the backsplash or stated there are none?                                                                                           |               |
| 8)                                                                                                       | What color or texture do you want?                                                                                                                       |               |
|                                                                                                          | White Almond Sand Quarr (see attached sheet for selection                                                                                                | •             |
| Please sign this worksheet and fax it to Norva Plastics as soon as you can to start the ordering process |                                                                                                                                                          |               |
| Name: Date:                                                                                              |                                                                                                                                                          |               |
| Signature                                                                                                |                                                                                                                                                          |               |
| POC Phone number:                                                                                        |                                                                                                                                                          |               |
|                                                                                                          |                                                                                                                                                          |               |