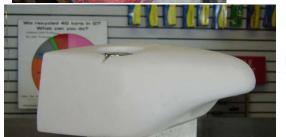

# Before final casting

## 4 " Suicide Prevention Faucet

The suicide prevention 4" spread faucet is basically a Chicago meter type faucet that is encase in Corian material. It is designed so that a patient cannot tied anything to it and use it as a hanging point. The fixture sits on the top of sink and the rear of the faucet extends to either the backsplash or the wall. (See attachment)