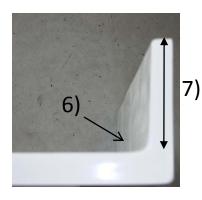

# Suicide Prevention Faucet – Ordering Worksheet

Prior to shipping your order of suicide prevention faucets, we need the following information to ensure they properly fit your existing patient sinks.

| exi                                                                                                      | sting patient sinks.                                                                                                                                     |               |
|----------------------------------------------------------------------------------------------------------|----------------------------------------------------------------------------------------------------------------------------------------------------------|---------------|
| 1)                                                                                                       | Quantity of faucets?                                                                                                                                     |               |
| 2)                                                                                                       | Size of Faucet? 4 inch spread                                                                                                                            | 8 inch spread |
| 3)                                                                                                       | Please measure the distance from the centerline of the hole to backsplash or wall?                                                                       |               |
| 4)                                                                                                       | <b>Note</b> : please note if not all sinks are the same. If not the same, break down the information by quantity.                                        |               |
| 5)                                                                                                       | Describe if the pedestal the faucet will mount to: <u>flat</u> or <u>irregular</u> sloping. Sink Model Number if known?                                  |               |
| 6)                                                                                                       | In the corner where the backsplash or wall meets, is the corner <u>round</u> or <u>square</u> 90 degrees? If round, use scale on last page and list size |               |
| 7)                                                                                                       | What is the height of the backsplash or stated there are none?                                                                                           |               |
| 8)                                                                                                       | What color or texture do you want?                                                                                                                       |               |
|                                                                                                          | White Almond Sand Quarr (see attached sheet for selection                                                                                                | •             |
| Please sign this worksheet and fax it to Norva Plastics as soon as you can to start the ordering process |                                                                                                                                                          |               |
| Name: Date:                                                                                              |                                                                                                                                                          |               |
| Signature                                                                                                |                                                                                                                                                          |               |
| POC Phone number:                                                                                        |                                                                                                                                                          |               |
|                                                                                                          |                                                                                                                                                          |               |