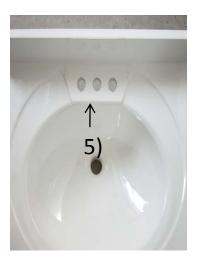

## Note:

To perform maintenance or change water duration, an "Allen" is inserted in the notch located near each push-handle.

# Suicide Prevention Faucet – Ordering Worksheet

Prior to shipping your order of suicide prevention faucets, we need the following information to ensure they properly fit your existing patient sinks.

| exi                                                                                                      | sting patient sinks.                                                                                                                                     |               |
|----------------------------------------------------------------------------------------------------------|----------------------------------------------------------------------------------------------------------------------------------------------------------|---------------|
| 1)                                                                                                       | Quantity of faucets?                                                                                                                                     |               |
| 2)                                                                                                       | Size of Faucet? 4 inch spread                                                                                                                            | 8 inch spread |
| 3)                                                                                                       | Please measure the distance from the centerline of the hole to backsplash or wall?                                                                       |               |
| 4)                                                                                                       | <b>Note</b> : please note if not all sinks are the same. If not the same, break down the information by quantity.                                        |               |
| 5)                                                                                                       | Describe if the pedestal the faucet will mount to: <u>flat</u> or <u>irregular</u> sloping. Sink Model Number if known?                                  |               |
| 6)                                                                                                       | In the corner where the backsplash or wall meets, is the corner <u>round</u> or <u>square</u> 90 degrees? If round, use scale on last page and list size |               |
| 7)                                                                                                       | What is the height of the backsplash or stated there are none?                                                                                           |               |
| 8)                                                                                                       | What color or texture do you want?                                                                                                                       |               |
|                                                                                                          | White Almond Sand Quarr (see attached sheet for selection                                                                                                | •             |
| Please sign this worksheet and fax it to Norva Plastics as soon as you can to start the ordering process |                                                                                                                                                          |               |
| Name: Date:                                                                                              |                                                                                                                                                          |               |
| Signature                                                                                                |                                                                                                                                                          |               |
| POC Phone number:                                                                                        |                                                                                                                                                          |               |
|                                                                                                          |                                                                                                                                                          |               |