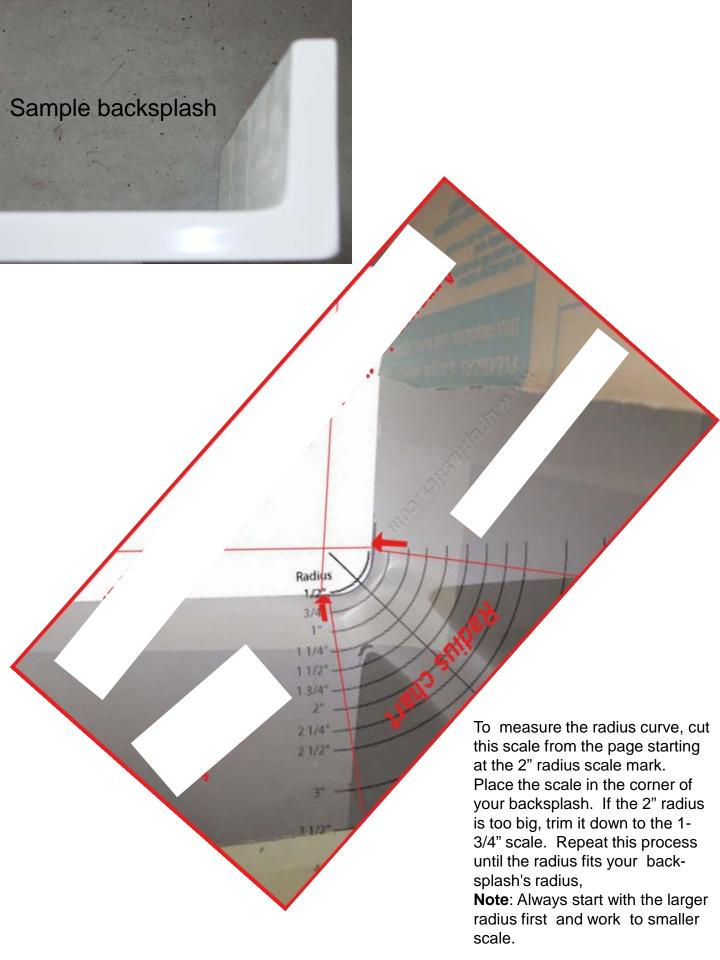

# Suicide Prevention Faucet – Ordering Worksheet

Prior to shipping your order of suicide prevention faucets, we need the following information to ensure they properly fit your existing patient sinks.

| exi                                                                                                      | sting patient sinks.                                                                                                                                     |               |
|----------------------------------------------------------------------------------------------------------|----------------------------------------------------------------------------------------------------------------------------------------------------------|---------------|
| 1)                                                                                                       | Quantity of faucets?                                                                                                                                     |               |
| 2)                                                                                                       | Size of Faucet? 4 inch spread                                                                                                                            | 8 inch spread |
| 3)                                                                                                       | Please measure the distance from the centerline of the hole to backsplash or wall?                                                                       |               |
| 4)                                                                                                       | <b>Note</b> : please note if not all sinks are the same. If not the same, break down the information by quantity.                                        |               |
| 5)                                                                                                       | Describe if the pedestal the faucet will mount to: <u>flat</u> or <u>irregular</u> sloping. Sink Model Number if known?                                  |               |
| 6)                                                                                                       | In the corner where the backsplash or wall meets, is the corner <u>round</u> or <u>square</u> 90 degrees? If round, use scale on last page and list size |               |
| 7)                                                                                                       | What is the height of the backsplash or stated there are none?                                                                                           |               |
| 8)                                                                                                       | What color or texture do you want?                                                                                                                       |               |
|                                                                                                          | White Almond Sand Quarr (see attached sheet for selection                                                                                                | •             |
| Please sign this worksheet and fax it to Norva Plastics as soon as you can to start the ordering process |                                                                                                                                                          |               |
| Name: Date:                                                                                              |                                                                                                                                                          |               |
| Signature                                                                                                |                                                                                                                                                          |               |
| POC Phone number:                                                                                        |                                                                                                                                                          |               |
|                                                                                                          |                                                                                                                                                          |               |