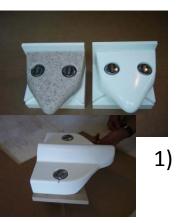

# Suicide Prevention Faucet – Ordering Worksheet

Prior to shipping your order of suicide prevention faucets, we need the following information to ensure they properly fit your existing patient sinks.

| exi                                                                                                      | sting patient sinks.                                                                                                                                     |               |
|----------------------------------------------------------------------------------------------------------|----------------------------------------------------------------------------------------------------------------------------------------------------------|---------------|
| 1)                                                                                                       | Quantity of faucets?                                                                                                                                     |               |
| 2)                                                                                                       | Size of Faucet? 4 inch spread                                                                                                                            | 8 inch spread |
| 3)                                                                                                       | Please measure the distance from the centerline of the hole to backsplash or wall?                                                                       |               |
| 4)                                                                                                       | <b>Note</b> : please note if not all sinks are the same. If not the same, break down the information by quantity.                                        |               |
| 5)                                                                                                       | Describe if the pedestal the faucet will mount to: <u>flat</u> or <u>irregular</u> sloping. Sink Model Number if known?                                  |               |
| 6)                                                                                                       | In the corner where the backsplash or wall meets, is the corner <u>round</u> or <u>square</u> 90 degrees? If round, use scale on last page and list size |               |
| 7)                                                                                                       | What is the height of the backsplash or stated there are none?                                                                                           |               |
| 8)                                                                                                       | What color or texture do you want?                                                                                                                       |               |
|                                                                                                          | White Almond Sand Quarr (see attached sheet for selection                                                                                                | •             |
| Please sign this worksheet and fax it to Norva Plastics as soon as you can to start the ordering process |                                                                                                                                                          |               |
| Name: Date:                                                                                              |                                                                                                                                                          |               |
| Signature                                                                                                |                                                                                                                                                          |               |
| POC Phone number:                                                                                        |                                                                                                                                                          |               |
|                                                                                                          |                                                                                                                                                          |               |