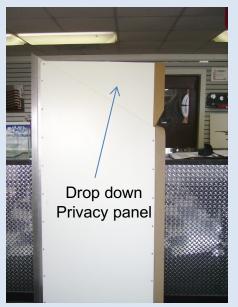

from outside of the bathroom looking into the bathroom. Where do you want the hinge on the SRD door?

Right Hinge Left Hinge Qty. \_\_\_\_ Qty. \_\_\_

**Door Version** for production: #1\_\_\_ or #2\_\_\_ **OR** Shower Door version #1 with Gasket on bottom edge\_\_\_\_\_

NOTE: Version #1 Door has no drop-down privacy panel

Approved for Production by:

submitting this form.

| Print Name: |  |
|-------------|--|
| Signature   |  |
| Date:       |  |
| Contact No: |  |

Questions? Call Greg or Howard prior to

Norva Plastics Inc.

3911 Killiam Ave. Norfolk, VA 23508 757-622-9281 \* Fax 757-623-2859

Suicide Prevention Door Or Shower Door - Production Order Worksheet



Right Hinge

**Left Hinge** 







## Sentinel Event Reduction Door Version #1



## Suicide Reduction Door Version #2