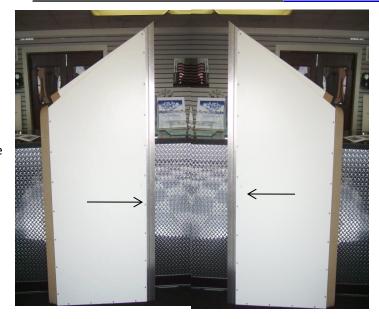

Note: Version #2 Door is pictured.

2) View from outside of the bathroom looking into the bathroom. Where do you want the hinge on the SRD door?

Right Hinge Left Hinge Qty. \_\_\_\_ Qty. \_\_\_

**Door Version** for production: #1\_\_\_ or #2\_\_\_ **OR** Shower Door version #1 with Gasket on bottom edge\_\_\_\_\_

## Sentinel Event Reduction Door Version #1

## Suicide Reduction Door Version #2