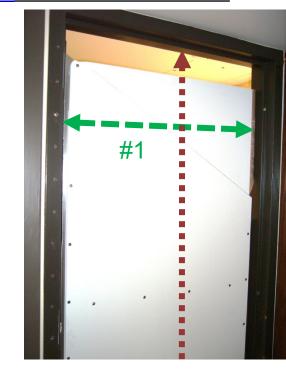

1) What is the door frame I.D. size? Width \_\_\_\_\_ Height\_\_\_\_\_

Refer to photos #1 & 1A. The measurements are taken from the center (i.e. door stop) of the door frame not where the door normally is seated.