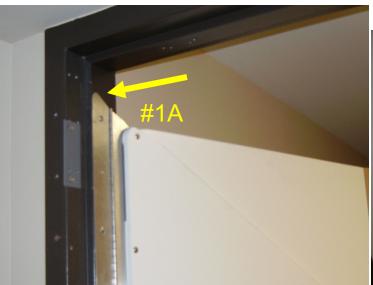

1) What is the door frame I.D. size? Width \_\_\_\_\_ Height\_\_\_\_\_

Refer to photos #1 & 1A. The measurements are taken from the center (i.e. door stop) of the door frame not where the door normally is seated.