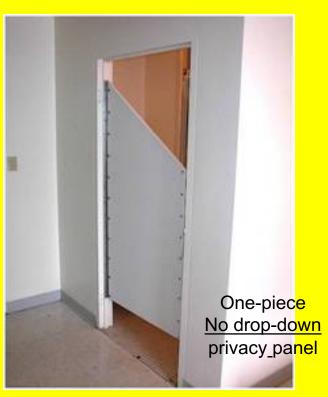

NOTE: Version #1 Door has no drop-down privacy panel

Approved for Production by:

submitting this form.

| Print Name: |  |
|-------------|--|
| Signature   |  |
| Date:       |  |
| Contact No: |  |

Questions? Call Greg or Howard prior to

## Sentinel Event Reduction Door Version #1