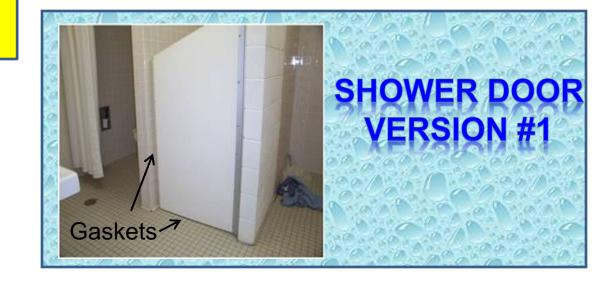

Note: Version #2 Door is pictured.

2) View from outside of the bathroom looking into the bathroom. Where do you want the hinge on the SRD door?

Right Hinge Left Hinge Qty. \_\_\_\_ Qty. \_\_\_

**Door Version** for production: #1\_\_\_ or #2\_\_\_ **OR** Shower Door version #1 with Gasket on bottom edge\_\_\_\_\_