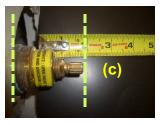

## Suicide Prevention Shower Handle – Ordering Worksheet

- 1) Quantity of shower handles? \_\_\_\_\_
- Brand/model of shower value or mixing value? {*Ex: Siemens Model* 1234}
- Does the Mixing Valve body extend past the wall?
  YES or NO (circle one)
- 4) If the mixing valve extends past the wall:
  - How wide is the valve body? \_\_\_\_\_ (a)
  - How far does the valve body extend from the wall? \_\_\_\_\_ (b)
  - Please measure the distance from the wall to the end of valve stem when fully extended? \_\_\_\_\_ (Normally this is the close position)
- 5) What is the diameter of the valve stem? \_\_\_\_\_ (d)