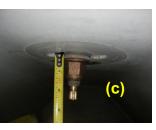

## Suicide Prevention Shower Handle – Ordering Worksheet

- 1) Quantity of shower handles? \_\_\_\_\_
- Brand/model of shower value or mixing value? {*Ex: Siemens Model* 1234}
- Does the Mixing Valve body extend past the wall?
  YES or NO (circle one)
- 4) If the mixing valve extends past the wall:
  - How wide is the valve body? \_\_\_\_\_ (a)
  - How far does the valve body extend from the wall? \_\_\_\_\_ (b)
  - Please measure the distance from the wall to the end of valve stem when fully extended? \_\_\_\_\_ (Normally this is the close position)
- 5) What is the diameter of the valve stem? \_\_\_\_\_ (d)