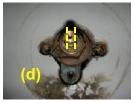

## Suicide Prevention Shower Handle – Ordering Worksheet

- 1) Quantity of shower handles? \_\_\_\_\_
- Brand/model of shower value or mixing value? {*Ex: Siemens Model* 1234}
- Does the Mixing Valve body extend past the wall?
  YES or NO (circle one)
- 4) If the mixing valve extends past the wall:
  - How wide is the valve body? \_\_\_\_\_ (a)
  - How far does the valve body extend from the wall? \_\_\_\_\_ (b)
  - Please measure the distance from the wall to the end of valve stem when fully extended? \_\_\_\_\_ (Normally this is the close position)
- 5) What is the diameter of the valve stem? \_\_\_\_\_ (d)